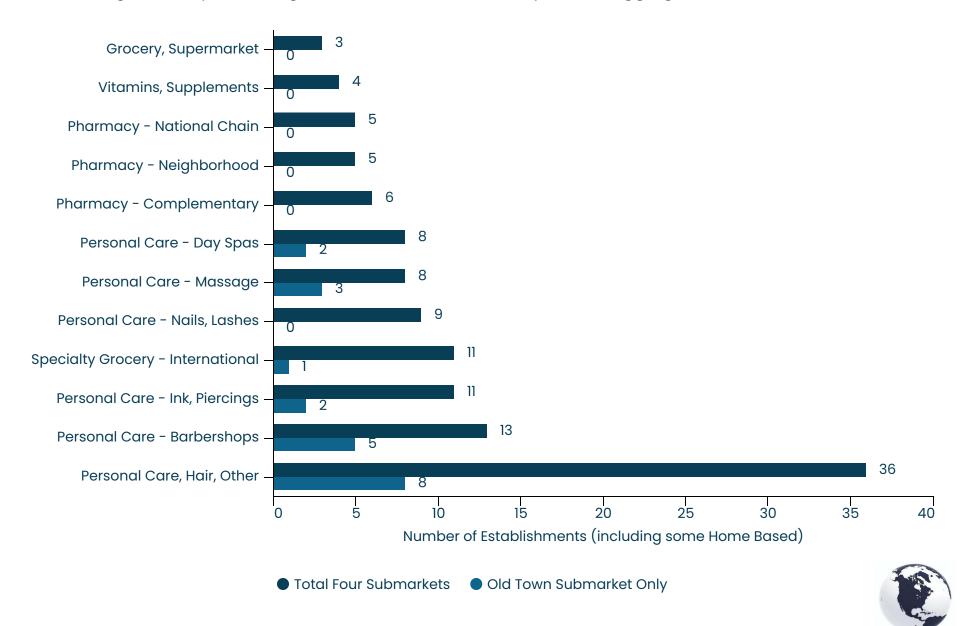

### Grocery, Pharmacy, Personal Care | Old Town

Existing inventory in Lansing's Old Town submarket compared to aggregates for four submarkets

LandUseUSA

UrbanStrategies

UrbanStrategies