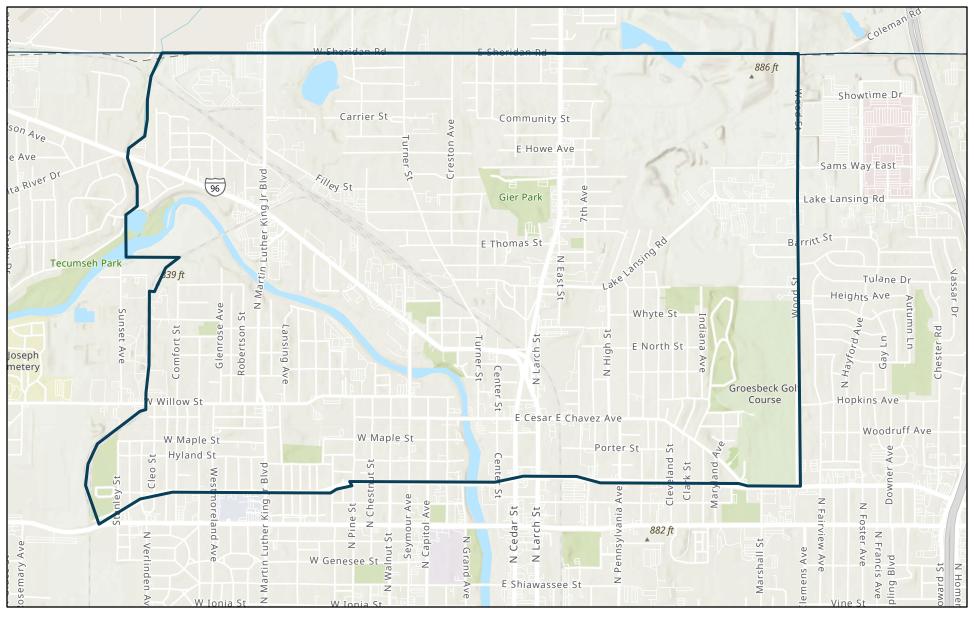

## 60% Primary Trade Area | Retail Inventory Lansing Old Town Submarket

Esri, NASA, NGA, USGS, FEMA, Province of Ontario, Esri, HERE, Garmin, SafeGraph, GeoTechnologies, Inc, METI/NASA, USGS, EPA, NPS, US