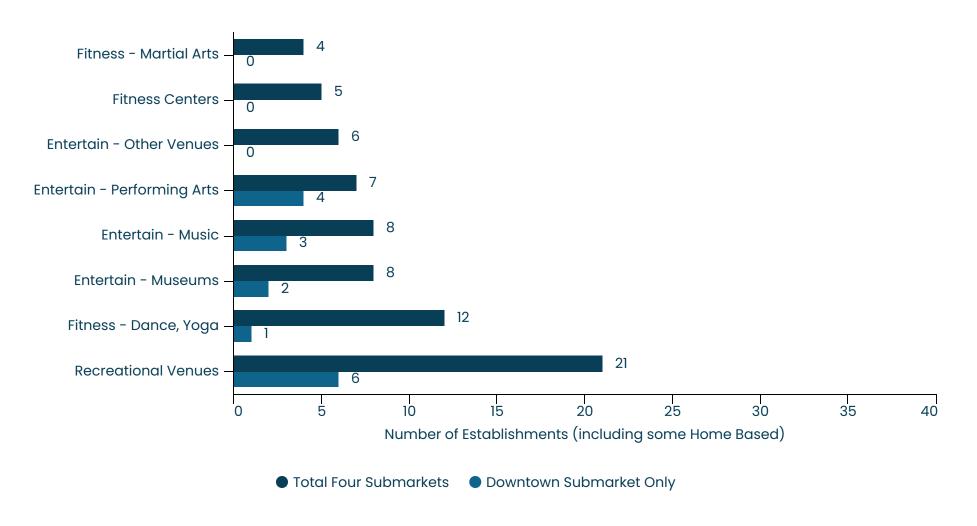

#### Fitness, Entertainment | Downtown

Existing inventory in Lansing's Downtown submarket compared to aggregates for four submarkets