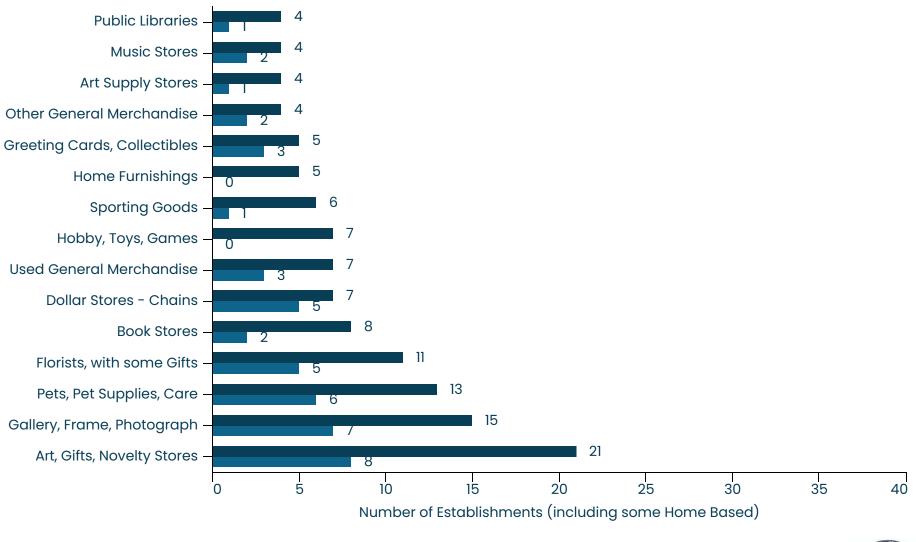

# Lifestyle Categories | Old Town

Existing inventory in Lansing's Old Town submarket compared to aggregates for three submarkets

Total Three SubmarketsOld Town Submarket Only