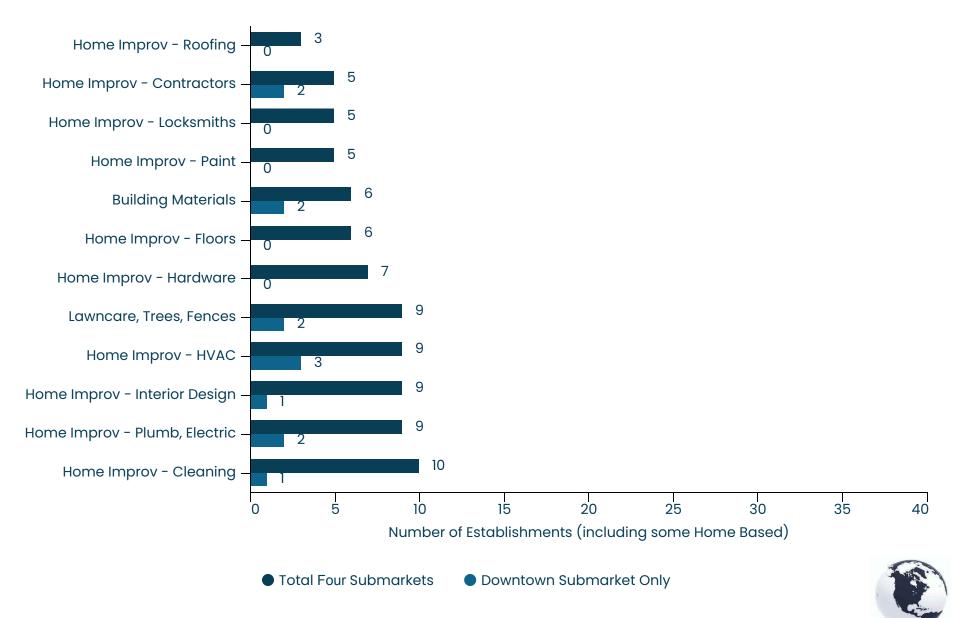

#### Home Improvement | Old Town

Existing inventory in Lansing's Old Town submarket compared to aggregates for four submarkets

#### Home Improvement | Downtown

Existing inventory in Lansing's Downtown submarket compared to aggregates for four submarkets

#### Home Improvement | Stadium

Existing inventory in Lansing's Stadium District submarket compared to aggregates for four submarkets

#### Home Improvement | REO Town

Existing inventory in Lansing's REO Town submarket compared to aggregates for four submarkets