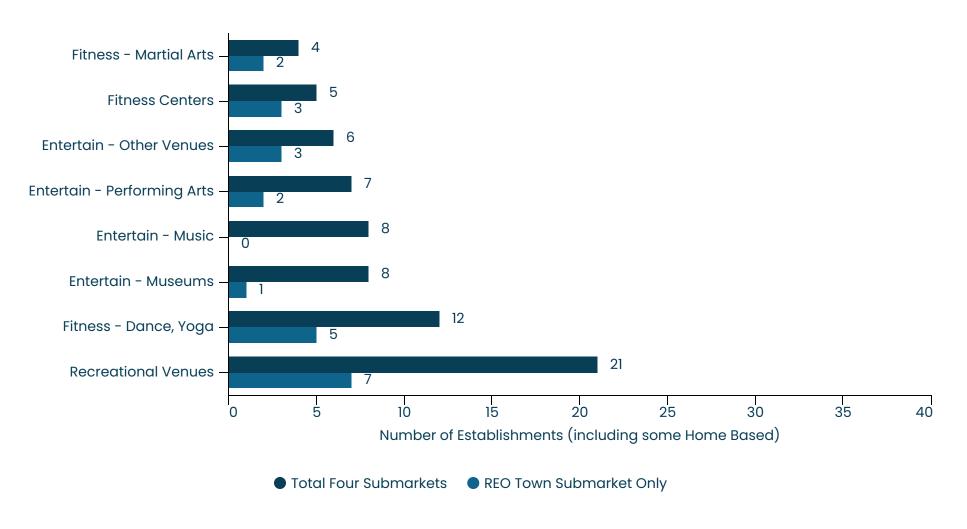

#### Fitness, Entertainment | Old Town

Existing inventory in Lansing's Old Town submarket compared to aggregates for four submarkets

#### Fitness, Entertainment | REO Town

Existing inventory in Lansing's REO Town District submarket compared to aggregates for four submarkets