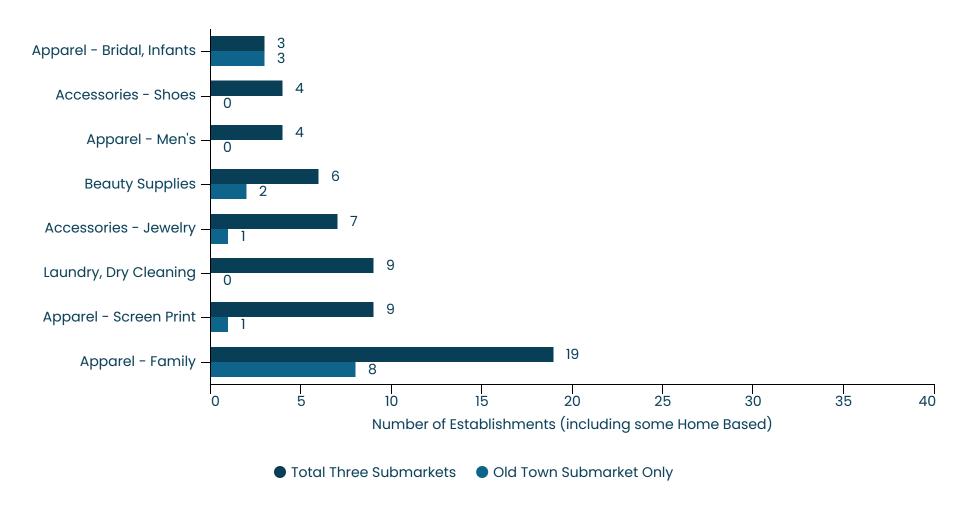

## Apparel, Accessories | Old Town

Existing inventory in Lansing's Old Town submarket compared to aggregates for three submarkets

# Lifestyle Categories | Old Town

Existing inventory in Lansing's Old Town submarket compared to aggregates for three submarkets

Total Three SubmarketsOld Town Submarket Only

# Lifestyle Categories | Downtown

Existing inventory in Lansing's Downtown submarket compared to aggregates for three submarkets