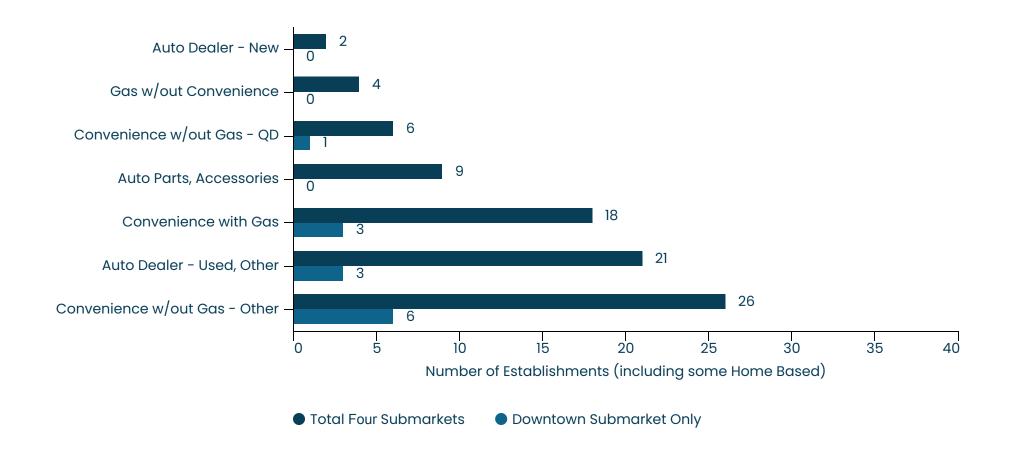

Therefore, this study for Lansing's three traditional shopping districts relies on the detailed inventory to conduct the assessment of import and export by retail category. A series of histograms have been prepared that summarize the number of existing businesses for each of the three study areas compared to the aggregate for four retail trade areas – including the Stadium District.

Inversely, there are 36 establishments in the "Personal Care – Hair, Other" category; 29 establishments in the "Restaur – Brew, Pub, Bar" category; 26 establishments in the "Convenience w/out Gas – Other" category; 21 establishments in the "Auto Dealer – Used, Other" category; and 18 establishments in the "Convenience with Gas" category.

The prevalence of these types of businesses suggests a probable net import or surplus, and caution is recommended for Lansing's three traditional retail districts. Rather than expending time and energy pursuing new personal care salons or drinking establishments, those resources would be better allocated to the recruitment of a new anchor store that helps attract shoppers – especially a grocery store, pharmacy, hardware store, and/or furniture store.