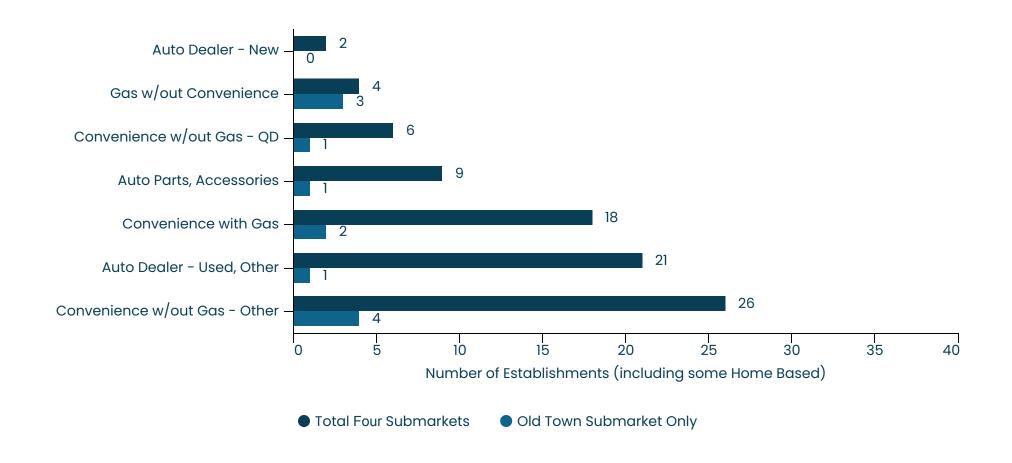

Therefore, this study for Lansing's three traditional shopping districts relies on the detailed inventory to conduct the assessment of import and export by retail category. A series of histograms have been prepared that summarize the number of existing businesses for each of the three study areas compared to the aggregate for four retail trade areas – including the Stadium District.

Inversely, there are 36 establishments in the "Personal Care – Hair, Other" category; 29 establishments in the "Restaur – Brew, Pub, Bar" category; 26 establishments in the "Convenience w/out Gas – Other" category; 21 establishments in the "Auto Dealer – Used, Other" category; and 18 establishments in the "Convenience with Gas" category.

The prevalence of these types of businesses suggests a probable net import or surplus, and caution is recommended for Lansing's three traditional retail districts. Rather than expending time and energy pursuing new personal care salons or drinking establishments, those resources would be better allocated to the recruitment of a new anchor store that helps attract shoppers – especially a grocery store, pharmacy, hardware store, and/or furniture store.