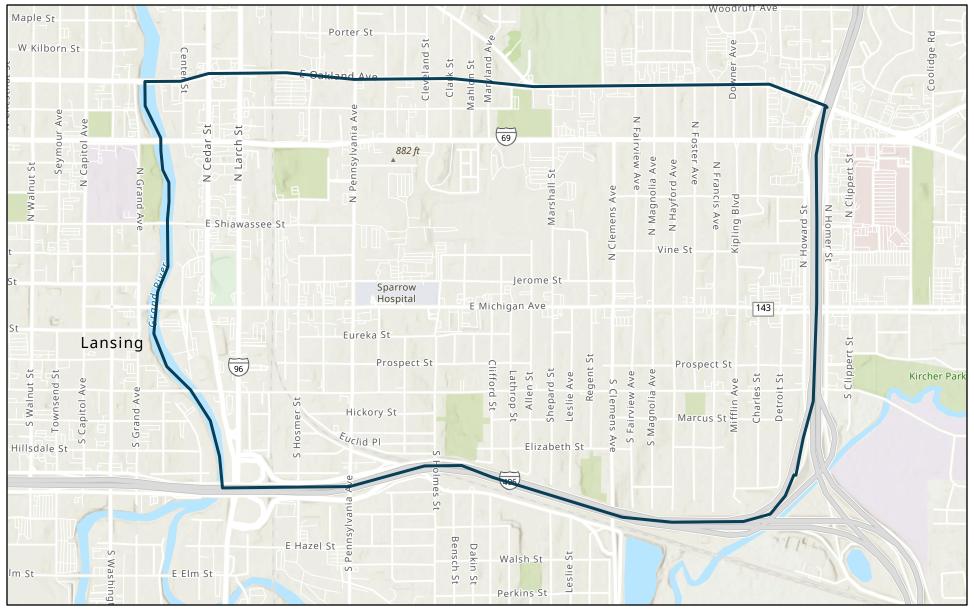

## 60% Primary Trade Area | Retail Inventory Lansing REO Town Submarket

Esri, NASA, NGA, USGS, FEMA, Michigan State University, Province of Ontario, Esri, HERE, Garmin, SafeGraph, GeoTechnologies, Inc, METI/

## Primary Trade Areas

The retail inventory has been gathered for 60% primary trade areas that were delineated for each of Lansing's three district. These trade areas are considerably larger than the study areas used for the Residential Target Market Analysis. However, they also have been delineated to exclude any geographic overlap between Old Town, Downtown Lansing, and REO Town. All retailers within each trade area are considered to be most directly competitive with each corresponding district.

The trade areas represent the geographic area from which about 60% of retail sales will be derived for each respective district. The remaining 40% of retail sales represent import by shoppers and commuters that live in other parts of the region, and by visitors that live outside of the region. This is lower than the industry convention of delineating 70% effective trade areas, and the adjustment to 60% has been done to reflect the elimination of geographic overlap between the three trade areas.