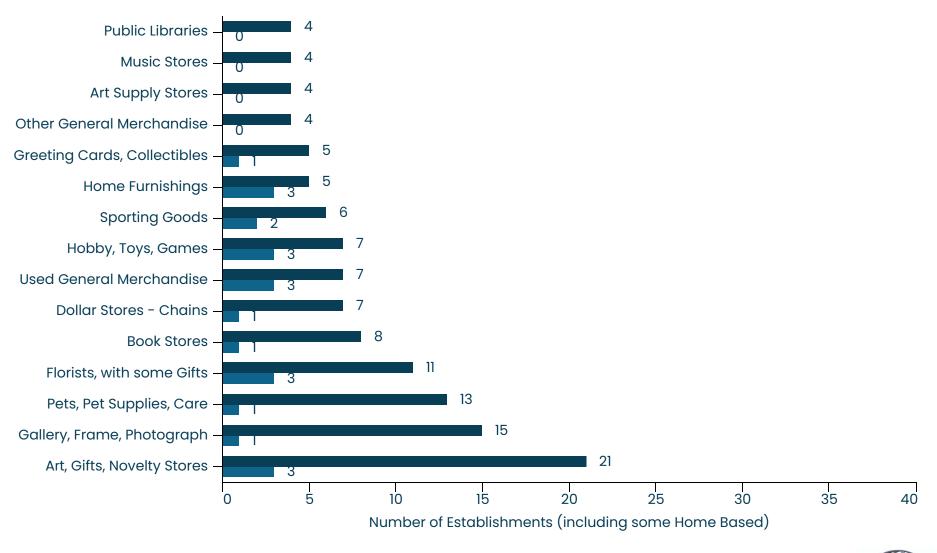

## Apparel, Accessories | Old Town

Existing inventory in Lansing's Old Town submarket compared to aggregates for three submarkets