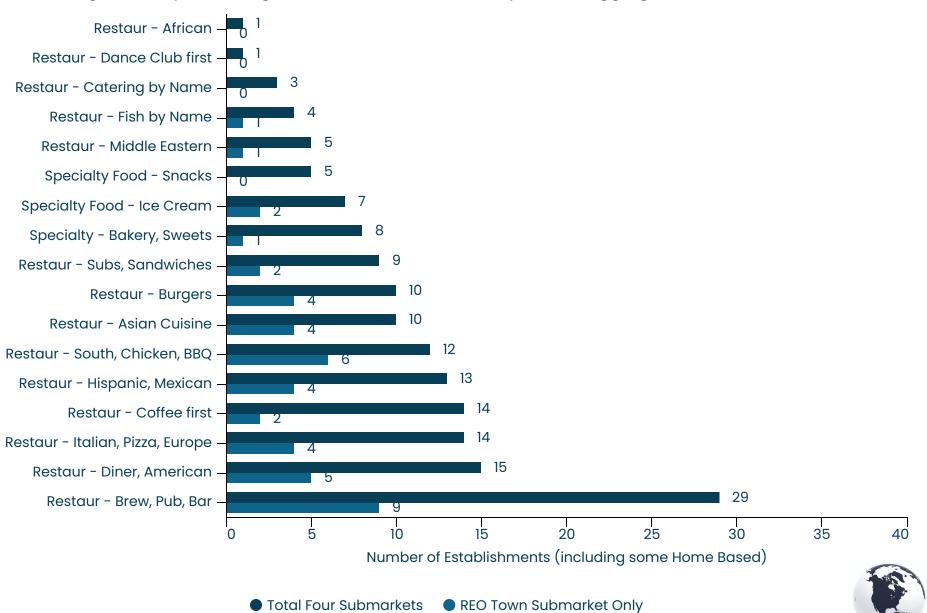

### Restaurants, Specialty Food | REO Town

Existing inventory in Lansing's REO Town submarket compared to aggregates for four submarkets

Each of the four study area is then overlaid onto the histograms in this order: Old Town, Downtown, Stadium District, and REO Town. The categories on each histogram are sorted by prevalence for the four areas combined. For example, there are a combined total of 19 establishments clustered under the "Apparel – Family" category, and 10 establishments under the "Apparel – Screen Print" category. However, there is only one "Apparel – Screen Print" shop in the Old Town study area, which suggests a probably net export and gap.

Inversely, there are 36 establishments in the "Personal Care – Hair, Other" category; 29 establishments in the "Restaur – Brew, Pub, Bar" category; 26 establishments in the "Convenience w/out Gas – Other" category; 21 establishments in the "Auto Dealer – Used, Other" category; and 18 establishments in the "Convenience with Gas" category.

The prevalence of these types of businesses suggests a probable net import or surplus, and caution is recommended for Lansing's three traditional retail districts. Rather than expending time and energy pursuing new personal care salons or drinking establishments, those resources would be better allocated to the recruitment of a new anchor store that helps attract shoppers – especially a grocery store, pharmacy, hardware store, and/or furniture store.