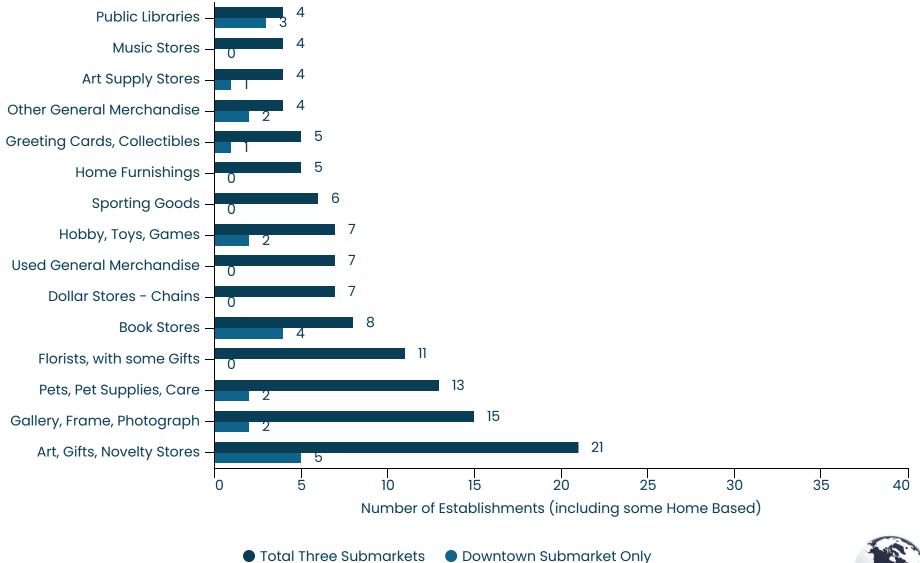

# Lifestyle Categories | Downtown

Existing inventory in Lansing's Downtown submarket compared to aggregates for three submarkets