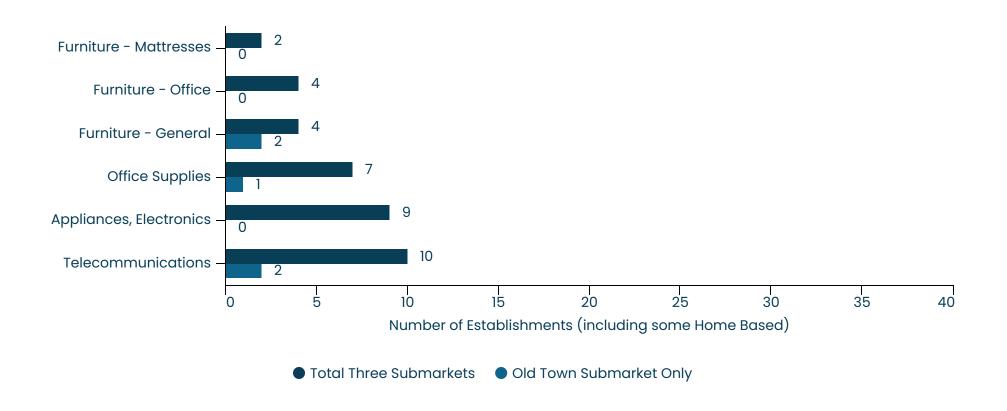

#### Furniture, Appliances | Old Town

Existing inventory in Lansing's Old Town submarket compared to aggregates for three submarkets