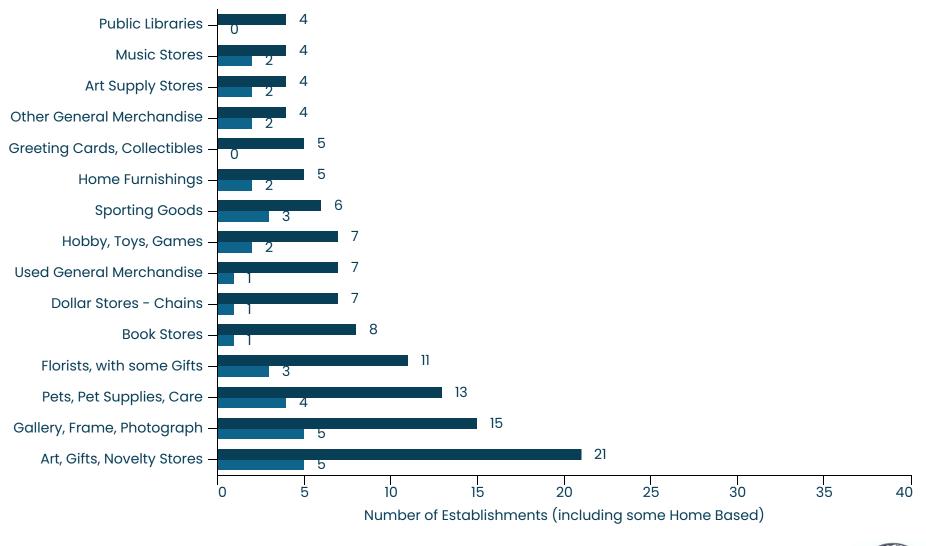

# Lifestyle Categories | REO Town

Existing inventory in Lansing's REO Town submarket compared to aggregates for three submarkets

Total Three SubmarketsREO Town Submarket Only