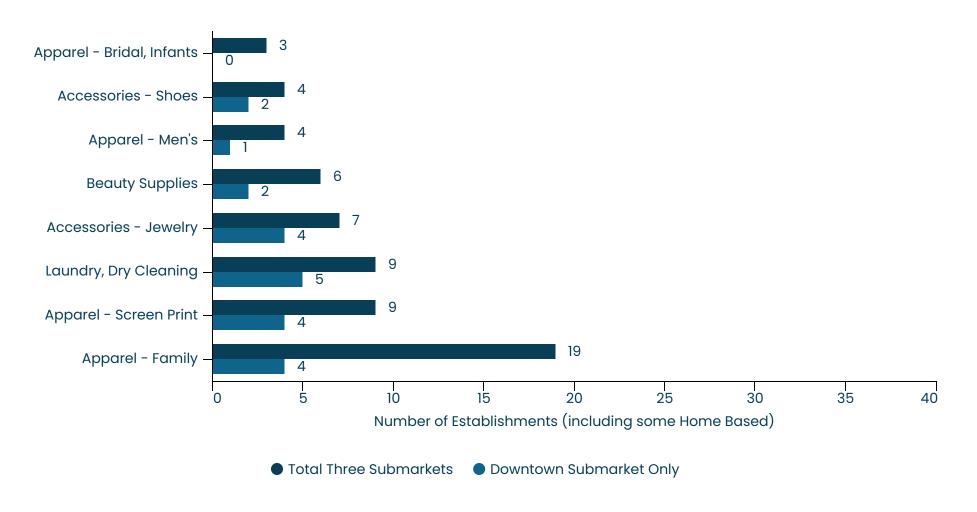

## Apparel, Accessories | Downtown

Existing inventory in Lansing's Downtown submarket compared to aggregates for three submarkets

# Lifestyle Categories | Downtown

Existing inventory in Lansing's Downtown submarket compared to aggregates for three submarkets