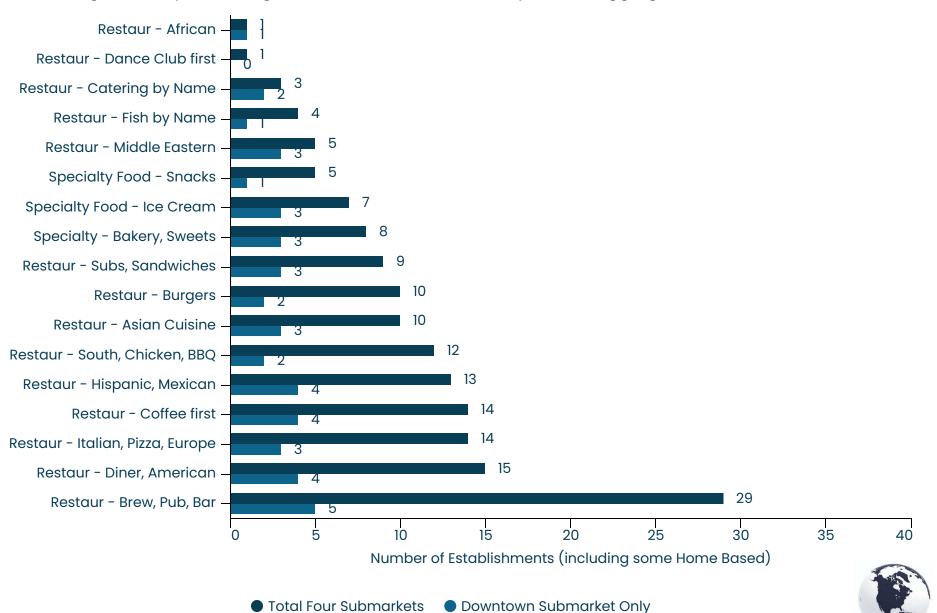

Therefore, this study for Lansing's three traditional shopping districts relies on the detailed inventory to conduct the assessment of import and export by retail category. A series of histograms have been prepared that summarize the number of existing businesses for each of the three study areas compared to the aggregate for four retail trade areas – including the Stadium District.

Each of the four study area is then overlaid onto the histograms in this order: Old Town, Downtown, Stadium District, and REO Town. The categories on each histogram are sorted by prevalence for the four areas combined. For example, there are a combined total of 19 establishments clustered under the "Apparel – Family" category, and 10 establishments under the "Apparel – Screen Print" category. However, there is only one "Apparel – Screen Print" shop in the Old Town study area, which suggests a probably net export and gap.

Inversely, there are 36 establishments in the "Personal Care – Hair, Other" category; 29 establishments in the "Restaur – Brew, Pub, Bar" category; 26 establishments in the "Convenience w/out Gas – Other" category; 21 establishments in the "Auto Dealer – Used, Other" category; and 18 establishments in the "Convenience with Gas" category.

The prevalence of these types of businesses suggests a probable net import or surplus, and caution is recommended for Lansing's three traditional retail districts. Rather than expending time and energy pursuing new personal care salons or drinking establishments, those resources would be better allocated to the recruitment of a new anchor store that helps attract shoppers – especially a grocery store, pharmacy, hardware store, and/or furniture store.