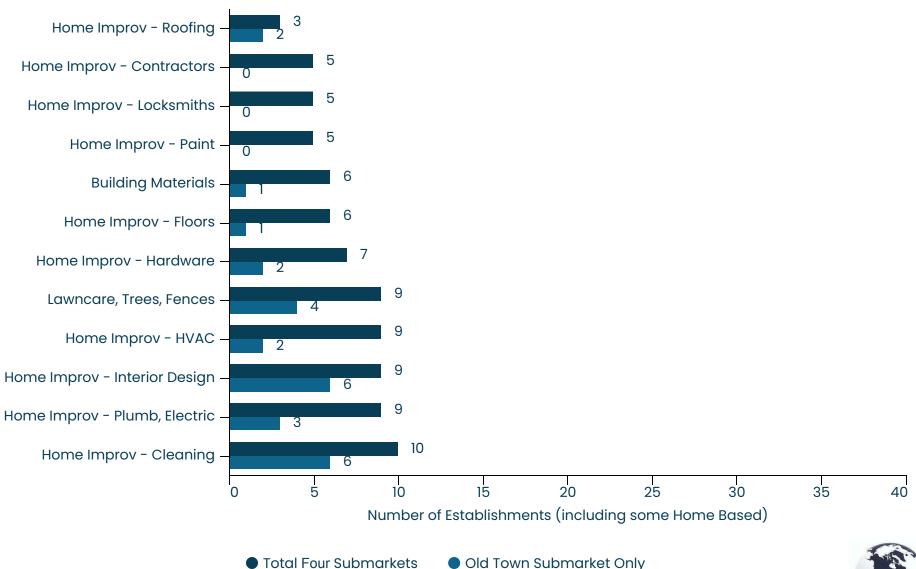

#### Home Improvement | Old Town

Existing inventory in Lansing's Old Town submarket compared to aggregates for four submarkets

#### Home Improvement | Downtown

Existing inventory in Lansing's Downtown submarket compared to aggregates for four submarkets

#### Home Improvement | Stadium

Existing inventory in Lansing's Stadium District submarket compared to aggregates for four submarkets

#### Home Improvement | REO Town

Existing inventory in Lansing's REO Town submarket compared to aggregates for four submarkets