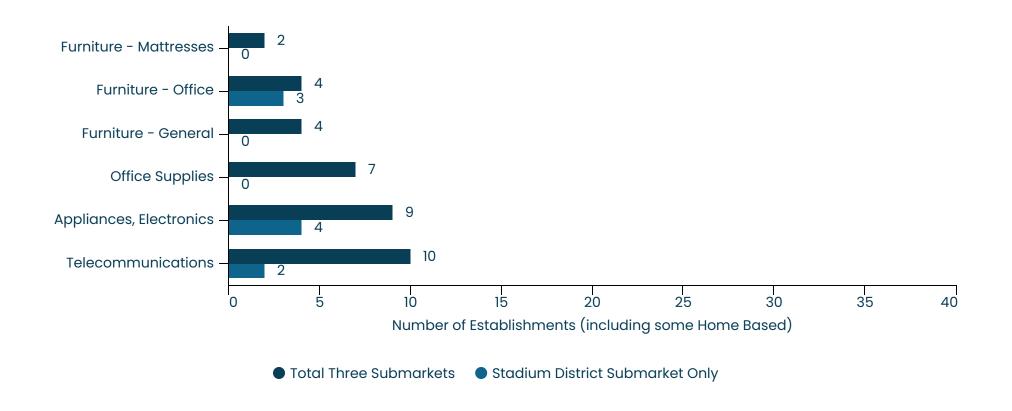

### Furniture, Appliances | Stadium

Existing inventory in Lansing's Stadium District submarket compared to aggregates for three submarkets