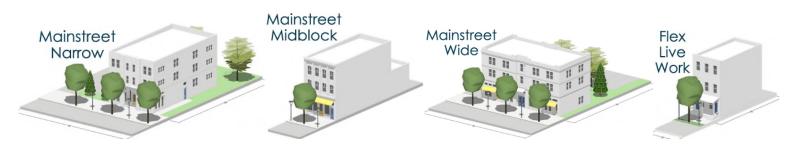

## Step Buildings ©

Section 4-B

Three pages of Step Buildings © (contributed by Shophouse Studio, Inc.) are enclosed in this retail study to demonstrate the range of retail building formats that could be considered for each of the three districts and their subareas. They are intended to demonstrate the diverse range of building formats that could be considered for new construction to meet a range of needs among prospective retail merchants, tenants, and small businesses.

All of the retail gaps listed in Section 4-B represent opportunities for filling fixed-in-place retail space within the core of the three districts. They include shophouses, multi-tenant commercial buildings, single retail shops, and variety of main street mix, and live-work units. Note: Live-work units typically are recommended only in transitional areas between the retail core and surrounding neighborhoods, and sites should be chosen carefully to ensure good visibility to traffic.