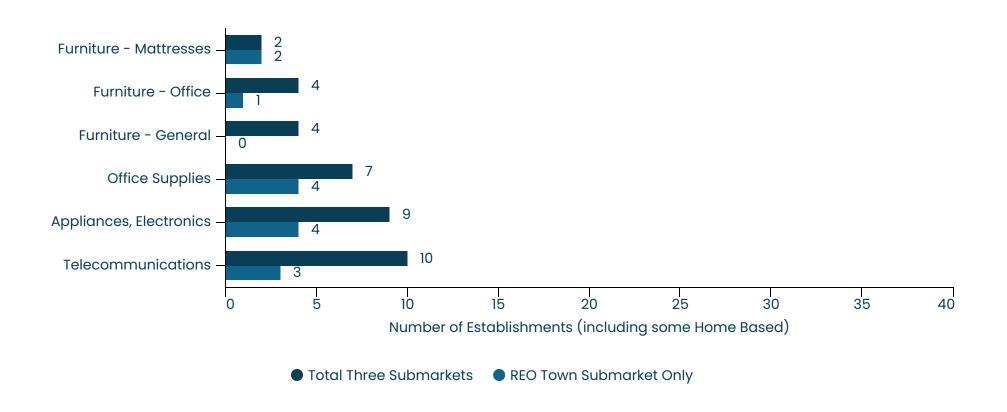

# Lifestyle Categories | REO Town

Existing inventory in Lansing's REO Town submarket compared to aggregates for three submarkets

Total Three SubmarketsREO Town Submarket Only

#### Furniture, Appliances | Old Town

Existing inventory in Lansing's Old Town submarket compared to aggregates for three submarkets

#### Furniture, Appliances | Downtown

Existing inventory in Lansing's Downtown submarket compared to aggregates for three submarkets