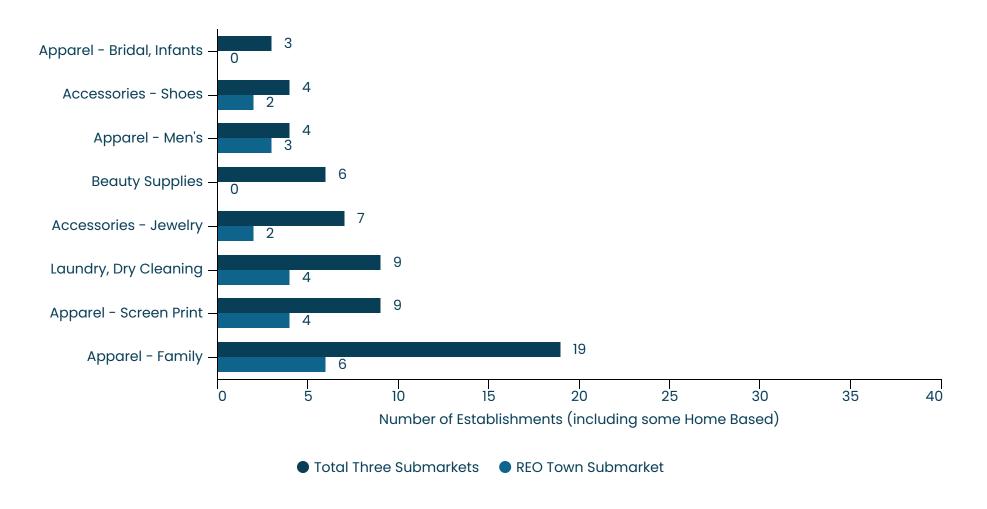

Each of the four study area is then overlaid onto the histograms in this order: Old Town, Downtown, Stadium District, and REO Town. The categories on each histogram are sorted by prevalence for the four areas combined. For example, there are a combined total of 19 establishments clustered under the "Apparel – Family" category, and 10 establishments under the "Apparel – Screen Print" category. However, there is only one "Apparel – Screen Print" shop in the Old Town study area, which suggests a probably net export and gap.

Inversely, there are 36 establishments in the "Personal Care – Hair, Other" category; 29 establishments in the "Restaur – Brew, Pub, Bar" category; 26 establishments in the "Convenience w/out Gas – Other" category; 21 establishments in the "Auto Dealer – Used, Other" category; and 18 establishments in the "Convenience with Gas" category.

The prevalence of these types of businesses suggests a probable net import or surplus, and caution is recommended for Lansing's three traditional retail districts. Rather than expending time and energy pursuing new personal care salons or drinking establishments, those resources would be better allocated to the recruitment of a new anchor store that helps attract shoppers – especially a grocery store, pharmacy, hardware store, and/or furniture store.