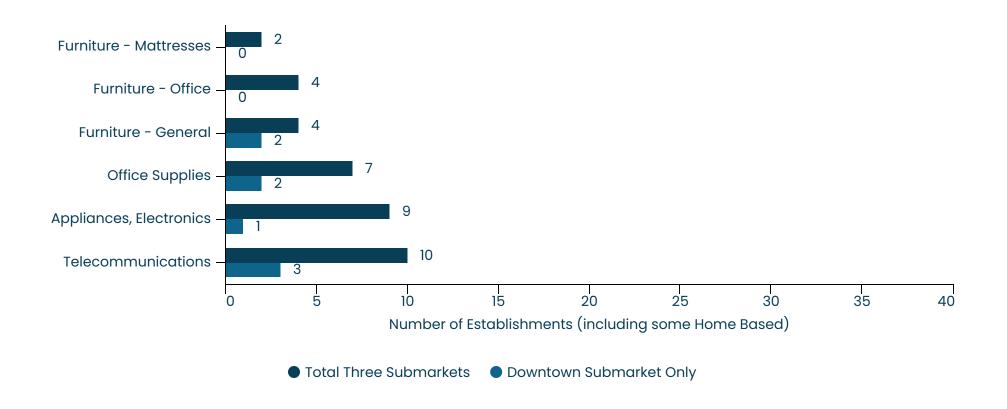

#### Furniture, Appliances | Downtown

Existing inventory in Lansing's Downtown submarket compared to aggregates for three submarkets