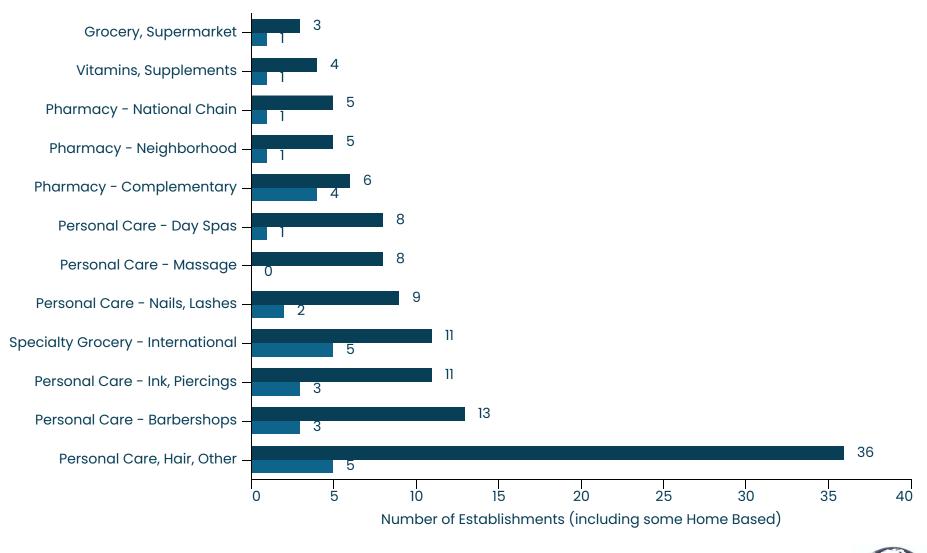

#### Grocery, Pharmacy, Personal Care | REO Town

Existing inventory in Lansing's REO Town submarket compared to aggregates for four submarkets

UrbanStrategies