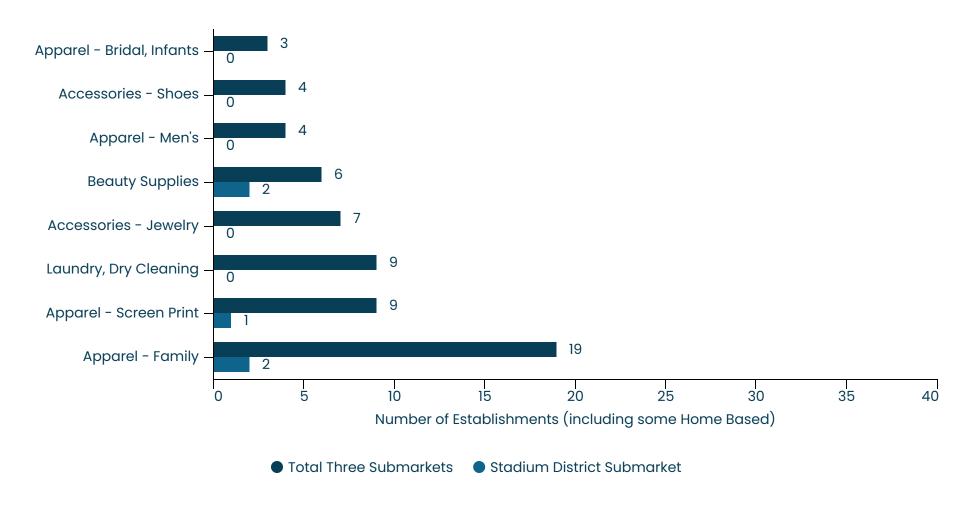

## Apparel, Accessories | Stadium District

Existing inventory in Lansing's Stadium District submarket compared to aggregates for three submarkets

# Lifestyle Categories | Stadium

Existing inventory in Lansing's Stadium District submarket compared to aggregates for three submarkets

Total Three Submarkets
 Stadium District Submarket Only