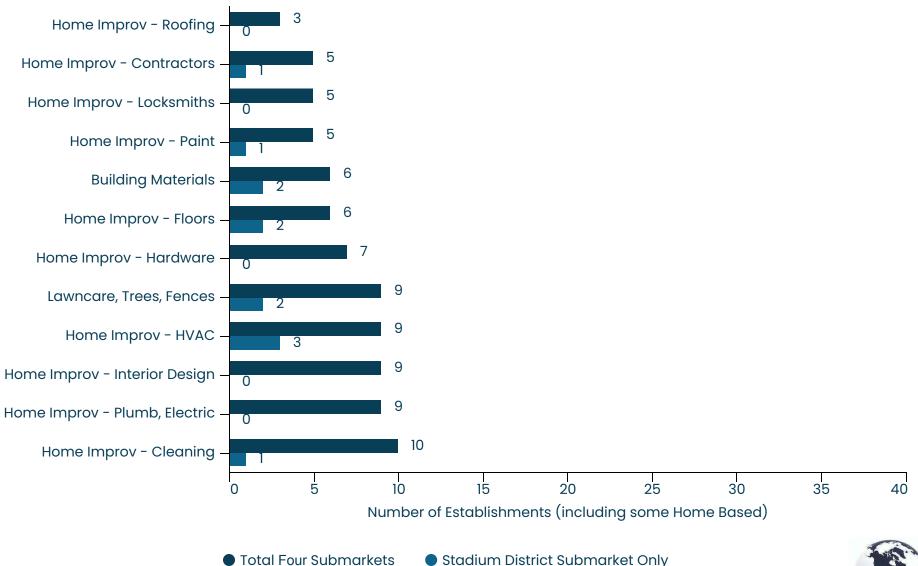

#### Home Improvement | Old Town

Existing inventory in Lansing's Old Town submarket compared to aggregates for four submarkets

#### Home Improvement | Downtown

Existing inventory in Lansing's Downtown submarket compared to aggregates for four submarkets

#### Home Improvement | Stadium

Existing inventory in Lansing's Stadium District submarket compared to aggregates for four submarkets

#### Home Improvement | REO Town

Existing inventory in Lansing's REO Town submarket compared to aggregates for four submarkets