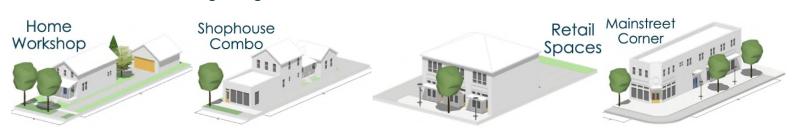

## Step Buildings ©

Section 4-B

Three pages of Step Buildings © (contributed by Shophouse Studio, Inc.) are enclosed in this retail study to demonstrate the range of retail building formats that could be considered for each of the three districts and their subareas. They are intended to demonstrate the diverse range of building formats that could be considered for new construction to meet a range of needs among prospective retail merchants, tenants, and small businesses.

All of the retail gaps listed in Section 4-B represent opportunities for filling fixed-in-place retail space within the core of the three districts. They include shophouses, multi-tenant commercial buildings, single retail shops, and variety of main street mix, and live-work units. Note: Live-work units typically are recommended only in transitional areas between the retail core and surrounding neighborhoods, and sites should be chosen carefully to ensure good visibility to traffic.

There also are opportunities for movable and fixed-in-place incubator space for each district. Movable incubator space includes push carts, market tents, trailers, trucks, parking lot markets, and kiosks. Fixed-in-place incubator space includes flex sheds, shophouses, pop-up shops and events, and makerspace buildings. These types of formats can help create new opportunities for home-based businesses seeking to grow but not quite ready for retail storefronts.