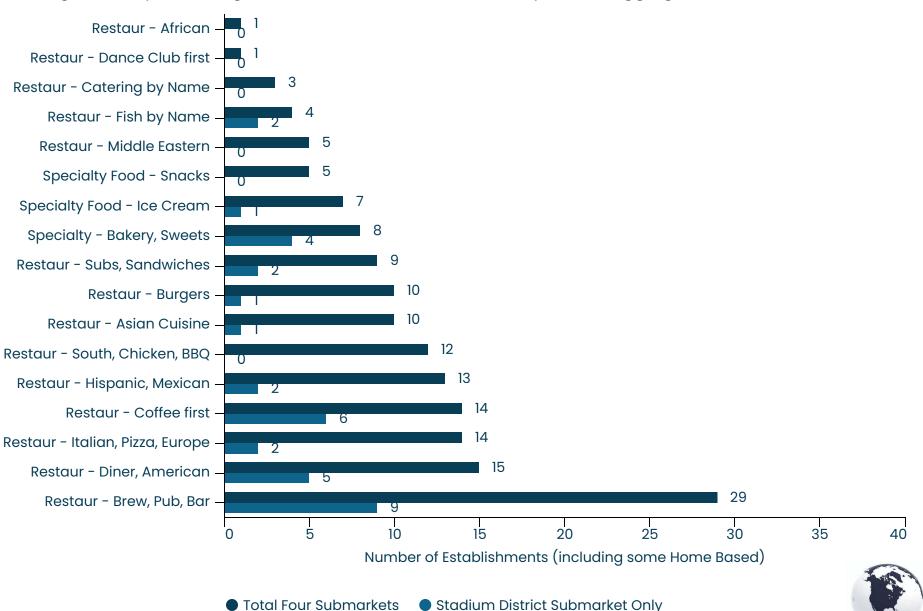

Therefore, this study for Lansing's three traditional shopping districts relies on the detailed inventory to conduct the assessment of import and export by retail category. A series of histograms have been prepared that summarize the number of existing businesses for each of the three study areas compared to the aggregate for four retail trade areas – including the Stadium District.

Each of the four study area is then overlaid onto the histograms in this order: Old Town, Downtown, Stadium District, and REO Town. The categories on each histogram are sorted by prevalence for the four areas combined. For example, there are a combined total of 19 establishments clustered under the "Apparel – Family" category, and 10 establishments under the "Apparel – Screen Print" category. However, there is only one "Apparel – Screen Print" shop in the Old Town study area, which suggests a probably net export and gap.

Inversely, there are 36 establishments in the "Personal Care – Hair, Other" category; 29 establishments in the "Restaur – Brew, Pub, Bar" category; 26 establishments in the "Convenience w/out Gas – Other" category; 21 establishments in the "Auto Dealer – Used, Other" category; and 18 establishments in the "Convenience with Gas" category.

The prevalence of these types of businesses suggests a probable net import or surplus, and caution is recommended for Lansing's three traditional retail districts. Rather than expending time and energy pursuing new personal care salons or drinking establishments, those resources would be better allocated to the recruitment of a new anchor store that helps attract shoppers – especially a grocery store, pharmacy, hardware store, and/or furniture store.