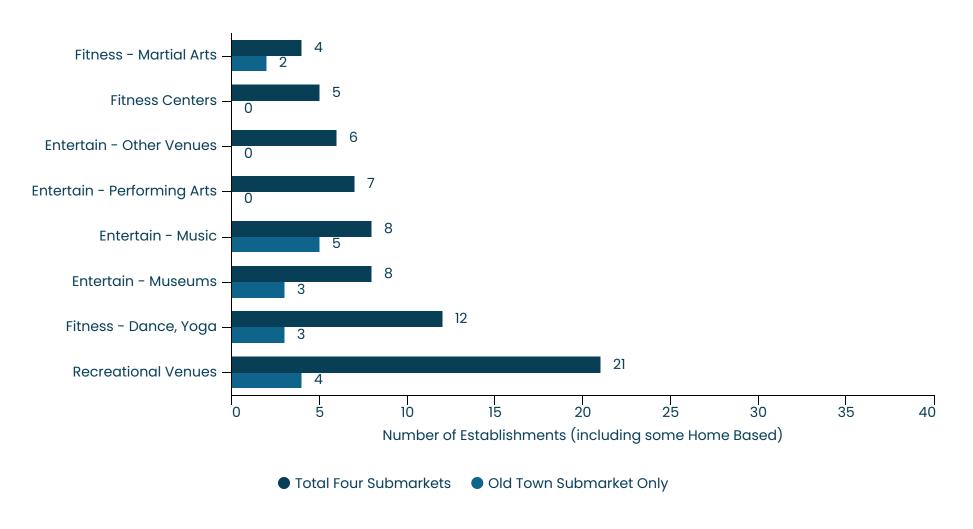

#### Fitness, Entertainment | Old Town

Existing inventory in Lansing's Old Town submarket compared to aggregates for four submarkets