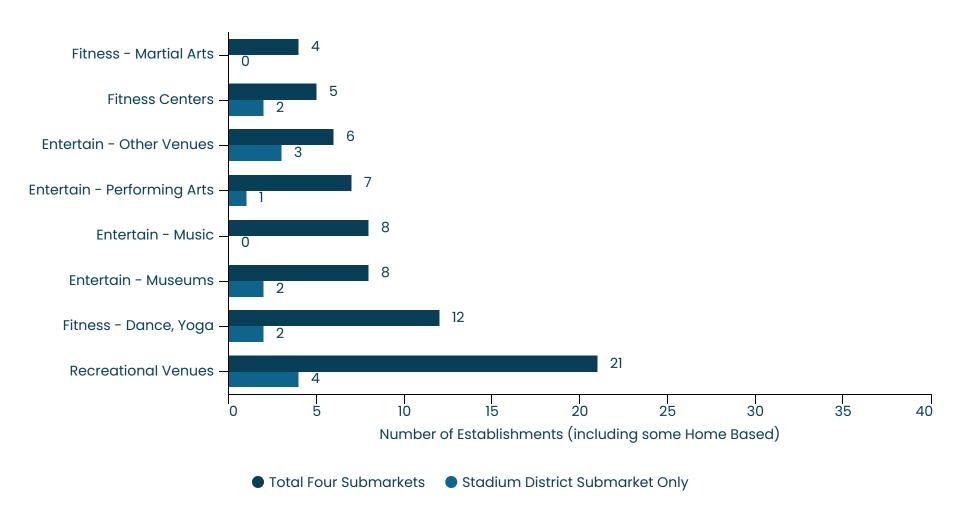

#### Fitness, Entertainment | Stadium

Existing inventory in Lansing's Stadium District submarket compared to aggregates for four submarkets