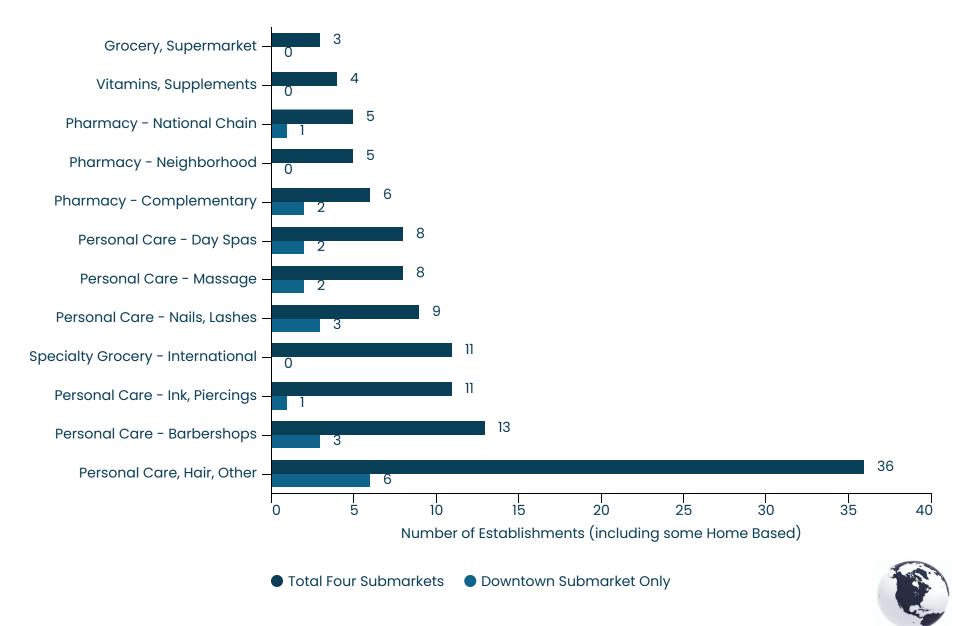

### Grocery, Pharmacy, Personal Care | Downtown

Existing inventory in Lansing's Downtown submarket compared to aggregates for four submarkets