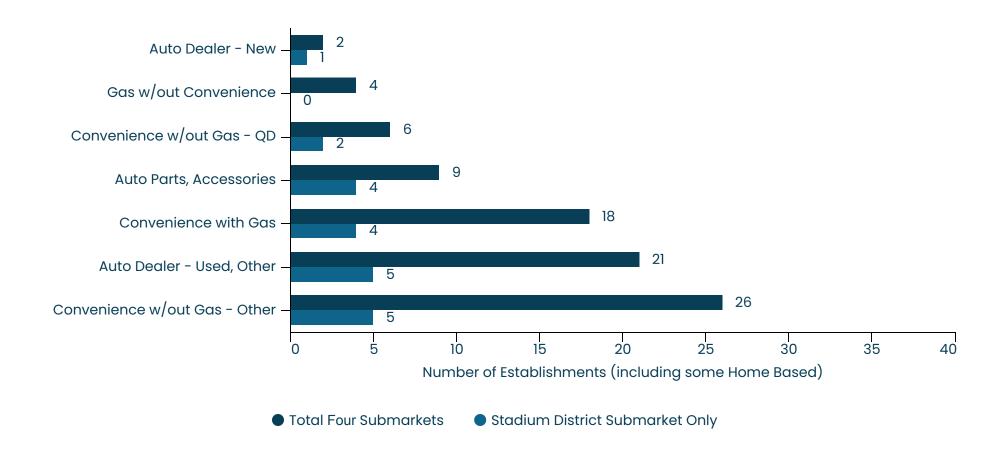

Therefore, this study for Lansing's three traditional shopping districts relies on the detailed inventory to conduct the assessment of import and export by retail category. A series of histograms have been prepared that summarize the number of existing businesses for each of the three study areas compared to the aggregate for four retail trade areas – including the Stadium District.

Inversely, there are 36 establishments in the "Personal Care – Hair, Other" category; 29 establishments in the "Restaur – Brew, Pub, Bar" category; 26 establishments in the "Convenience w/out Gas – Other" category; 21 establishments in the "Auto Dealer – Used, Other" category; and 18 establishments in the "Convenience with Gas" category.

The prevalence of these types of businesses suggests a probable net import or surplus, and caution is recommended for Lansing's three traditional retail districts. Rather than expending time and energy pursuing new personal care salons or drinking establishments, those resources would be better allocated to the recruitment of a new anchor store that helps attract shoppers – especially a grocery store, pharmacy, hardware store, and/or furniture store.