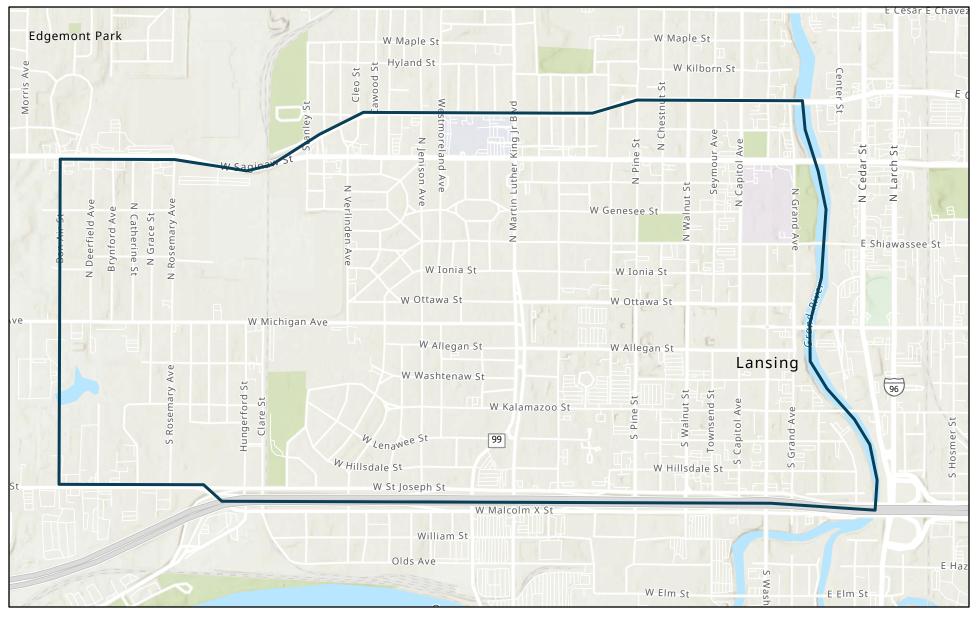

## 60% Primary Trade Area | Retail Inventory Lansing Downtown Submarket

Esri, NASA, NGA, USGS, FEMA, Michigan State University, Province of Ontario, Esri, HERE, Garmin, SafeGraph, GeoTechnologies, Inc, METI/