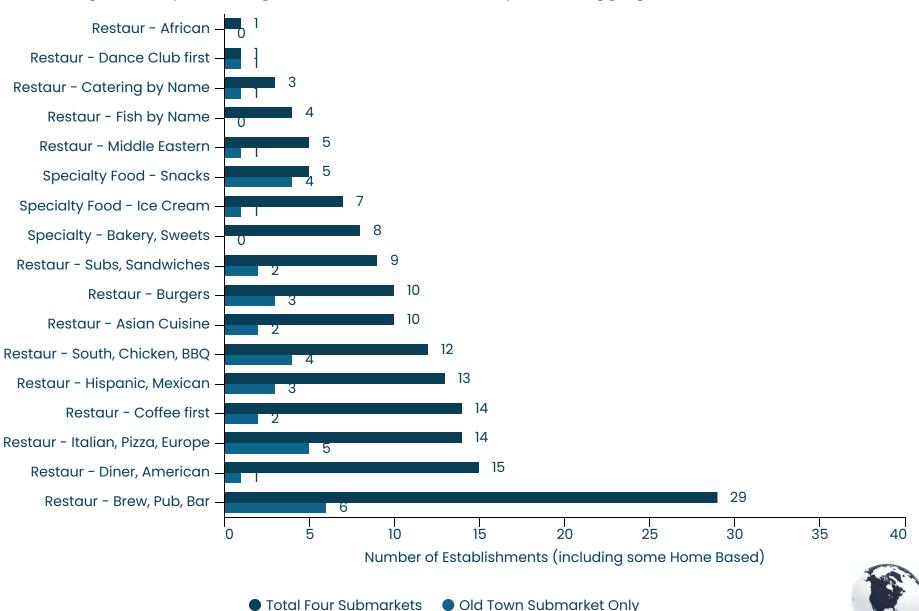

Therefore, this study for Lansing's three traditional shopping districts relies on the detailed inventory to conduct the assessment of import and export by retail category. A series of histograms have been prepared that summarize the number of existing businesses for each of the three study areas compared to the aggregate for four retail trade areas – including the Stadium District.

Each of the four study area is then overlaid onto the histograms in this order: Old Town, Downtown, Stadium District, and REO Town. The categories on each histogram are sorted by prevalence for the four areas combined. For example, there are a combined total of 19 establishments clustered under the "Apparel – Family" category, and 10 establishments under the "Apparel – Screen Print" category. However, there is only one "Apparel – Screen Print" shop in the Old Town study area, which suggests a probably net export and gap.

Inversely, there are 36 establishments in the "Personal Care – Hair, Other" category; 29 establishments in the "Restaur – Brew, Pub, Bar" category; 26 establishments in the "Convenience w/out Gas – Other" category; 21 establishments in the "Auto Dealer – Used, Other" category; and 18 establishments in the "Convenience with Gas" category.

The prevalence of these types of businesses suggests a probable net import or surplus, and caution is recommended for Lansing's three traditional retail districts. Rather than expending time and energy pursuing new personal care salons or drinking establishments, those resources would be better allocated to the recruitment of a new anchor store that helps attract shoppers – especially a grocery store, pharmacy, hardware store, and/or furniture store.