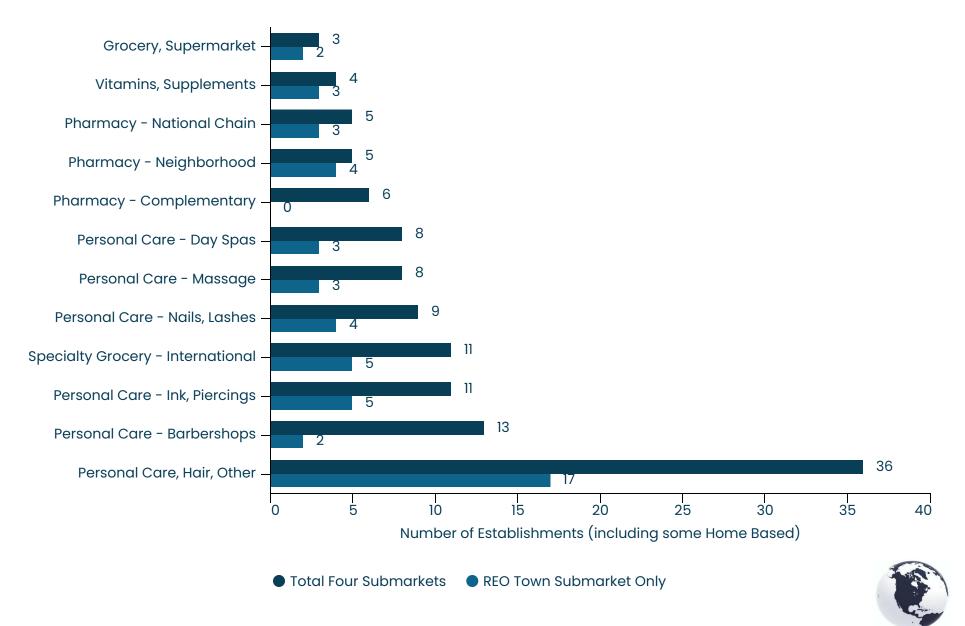

Therefore, this study for Lansing's three traditional shopping districts relies on the detailed inventory to conduct the assessment of import and export by retail category. A series of histograms have been prepared that summarize the number of existing businesses for each of the three study areas compared to the aggregate for four retail trade areas – including the Stadium District.

Each of the four study area is then overlaid onto the histograms in this order: Old Town, Downtown, Stadium District, and REO Town. The categories on each histogram are sorted by prevalence for the four areas combined. For example, there are a combined total of 19 establishments clustered under the "Apparel – Family" category, and 10 establishments under the "Apparel – Screen Print" category. However, there is only one "Apparel – Screen Print" shop in the Old Town study area, which suggests a probably net export and gap.

Inversely, there are 36 establishments in the "Personal Care – Hair, Other" category; 29 establishments in the "Restaur – Brew, Pub, Bar" category; 26 establishments in the "Convenience w/out Gas – Other" category; 21 establishments in the "Auto Dealer – Used, Other" category; and 18 establishments in the "Convenience with Gas" category.

The prevalence of these types of businesses suggests a probable net import or surplus, and caution is recommended for Lansing's three traditional retail districts. Rather than expending time and energy pursuing new personal care salons or drinking establishments, those resources would be better allocated to the recruitment of a new anchor store that helps attract shoppers – especially a grocery store, pharmacy, hardware store, and/or furniture store.