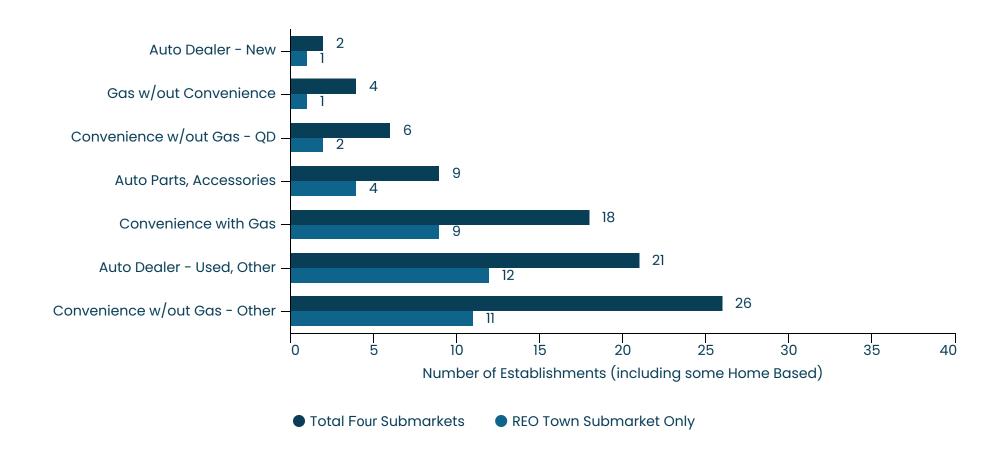

## Automotive Related | REO Town

Existing inventory in Lansing's REO Town submarket compared to aggregates for four submarkets

Inversely, there are 36 establishments in the "Personal Care – Hair, Other" category; 29 establishments in the "Restaur – Brew, Pub, Bar" category; 26 establishments in the "Convenience w/out Gas – Other" category; 21 establishments in the "Auto Dealer – Used, Other" category; and 18 establishments in the "Convenience with Gas" category.