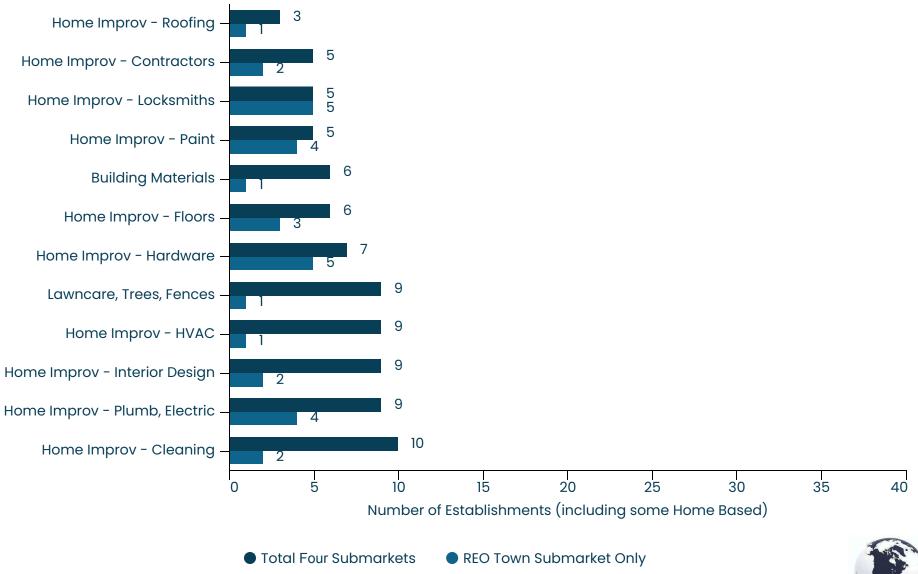

#### Home Improvement | REO Town

Existing inventory in Lansing's REO Town submarket compared to aggregates for four submarkets